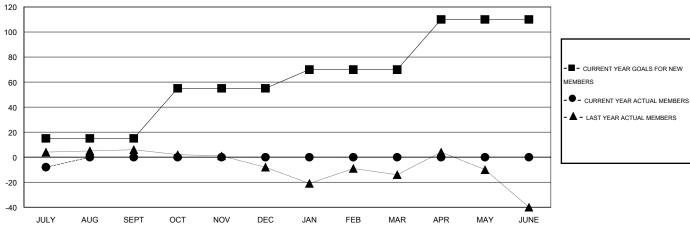

#### GOALS AND ACTUAL MEMBERS CUMULATIVE

| DROPPED CLUBS: 0 |        | 15 CLUBS OF 63 ADDED 1 OR MORE<br>NEW MEMBERS | GENDER DISTRIBUTION  MALE 1,718 (78.45%)  FEMALE 472 (21.55%) |              |     |
|------------------|--------|-----------------------------------------------|---------------------------------------------------------------|--------------|-----|
| DROPPED MEMBERS  |        |                                               | FEMALE                                                        | 472 (21.00%) |     |
| DECEASED         | 5<br>0 | CLICK HERE FOR HEALTH                         | FAMILY UNIT MEMBERS                                           |              | 346 |
| OTHER 31         |        | ASSESSMENT DATA                               | HEAD OF HOUSEHOLD                                             | 166          |     |
| TOTAL            | 36     |                                               | NON-HEAD OF HOUSEHO                                           | 180          |     |